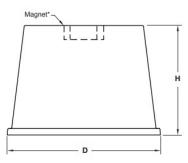

## RhinoFeet™

PCS Company offers RhinoFeet<sup>TM</sup> in 4 sizes ranging from 2" to 5" in height. Diameter range is 4.12" to 5.43". Load range is from 7,000lbs to 15,000lbs. Height and load rating is easily identified on each RhinoFeet<sup>TM</sup>. 2" to 4" contain one magnet, 5" contains two magnets to easily attach to your mold bases for safe storage and handling. RhinoFeet<sup>TM</sup> are a simple, safe, and efficient solution for elevating and storing heavy items. Height and load weight are shown on individual feet for fast and easy identification. RhinoFeet<sup>TM</sup> provide safety, effeciency, and convenience for the entire shop.

## **Features:**

• Unit of Measure: Inches

• Height: 2" to 5"

• Diameter: 4.12" to 5.43"

• Load Rating: 7,000lbs and 15,000lbs

Height and load rating marked on

the feet

Color: YellowSold Individually

| Item<br>Number | D - Diameter<br>(in) | H - Height<br>(in) | Loading<br>Ratings<br>(lbs) | Magnets |
|----------------|----------------------|--------------------|-----------------------------|---------|
| RHF2-P         | 4.12                 | 2                  | 7,000                       | 1       |
| RHF3-P         | 4.12                 | 3                  | 7,000                       | 1       |
| RHF4-P         | 4.12                 | 4                  | 7,000                       | 1       |
| RHF5-P         | 5.43                 | 5                  | 15,000                      | 2       |